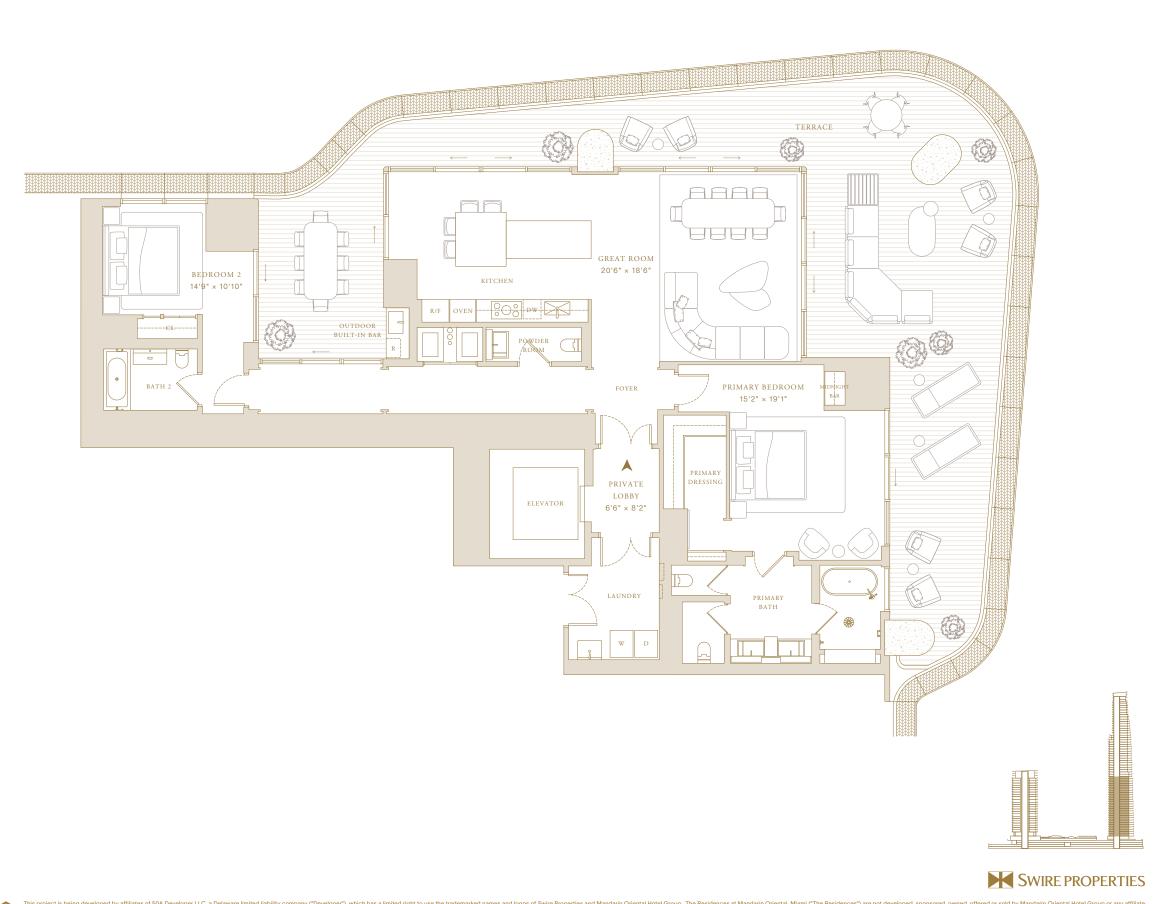

## Residence 01

Levels 33-46

4 Bedrooms + Library

5 Bathrooms

Powder Room

Indoor Area

4,352 SF (404 SM)

### Features

Private Elevator and Entry Foyer
Double Door Entry
Molteni Kitchens with Gaggenau appliances
Primary Closets Designed by Tristan Auer
Midnight Bar
Library
Laundry Room
En-suite Staff Quarters
Private Storage Adjacent to Residence
Expansive Terrace
Outdoor Built-in Bar