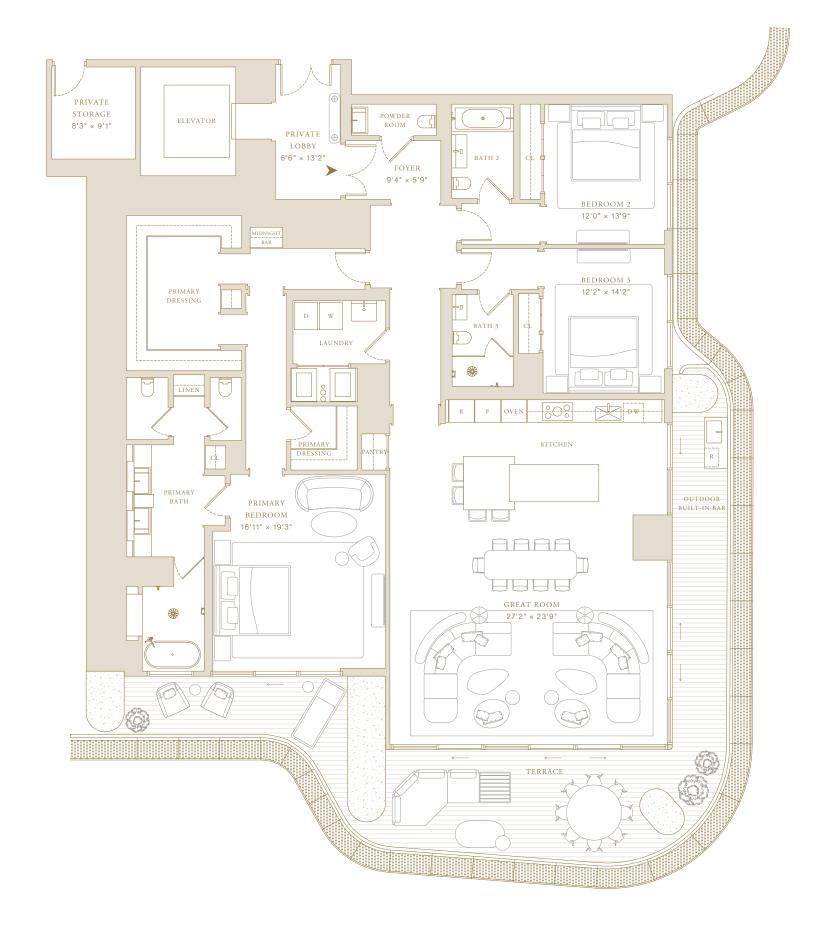

## Residence 01

Levels 5-31

3 Bedrooms

3 Bathrooms

Powder Room

#### Indoor Area

3,268 SF (304 SM)

### Features

Private Elevator and Entry Foyer
Double Door Entry
Molteni Kitchens with Gaggenau Appliances
Primary Closets Designed by Tristan Auer
Midnight Bar
Laundry Room
Private Storage Adjacent to Residence
Expansive Terrace
Outdoor Built-in Bar