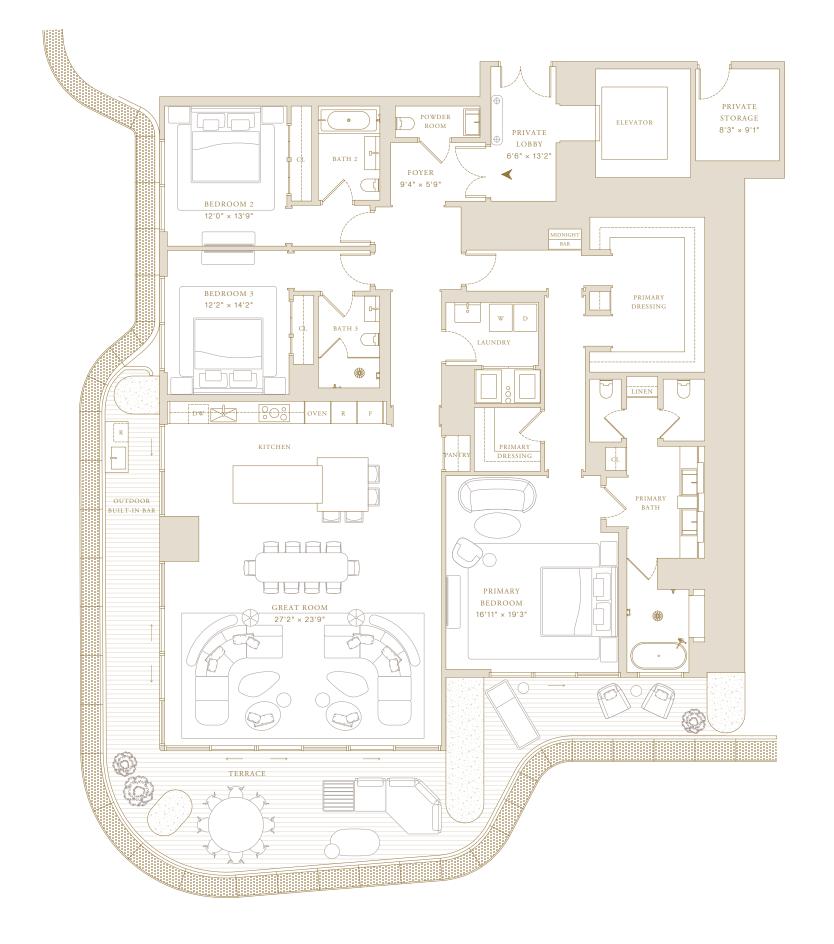

## Residence 01

Levels 5-31

3 Bedrooms

3 Bathrooms

Powder Room

#### Indoor Area

3,268 SF (304 SM)

### Features

Private Elevator and Entry Foyer
Double Door Entry
Molteni Kitchens with Gaggenau Appliances
Primary Closets Designed by Tristan Auer
Midnight Bar
Laundry Room
Private Storage Adjacent to Residence
Expansive Terrace
Outdoor Built-in Bar