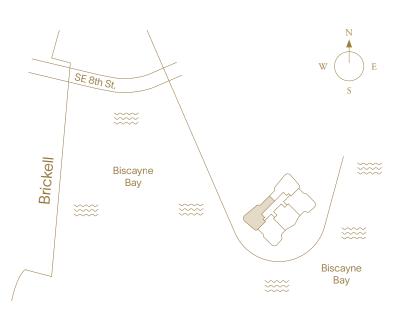

## Residence 01

Levels 5-31

3 Bedrooms

3 Bathrooms

Powder Room

## Residence 02

Levels 5-31

3 Bedrooms

3 Bathrooms

Powder Room

# Residence 03

Levels 5-31

3 Bedrooms + Library

4 Bathrooms

Powder Room

Indoor Area

3,064 SF (285 SM)

## Residence 04

Levels 5-31

2 Bedrooms

2 Bathrooms

Powder Room

# Residence 05

Levels 5-31

3 Bedrooms

2 Bathrooms

Powder Room

Indoor Area

2,826 SF (263 SM)