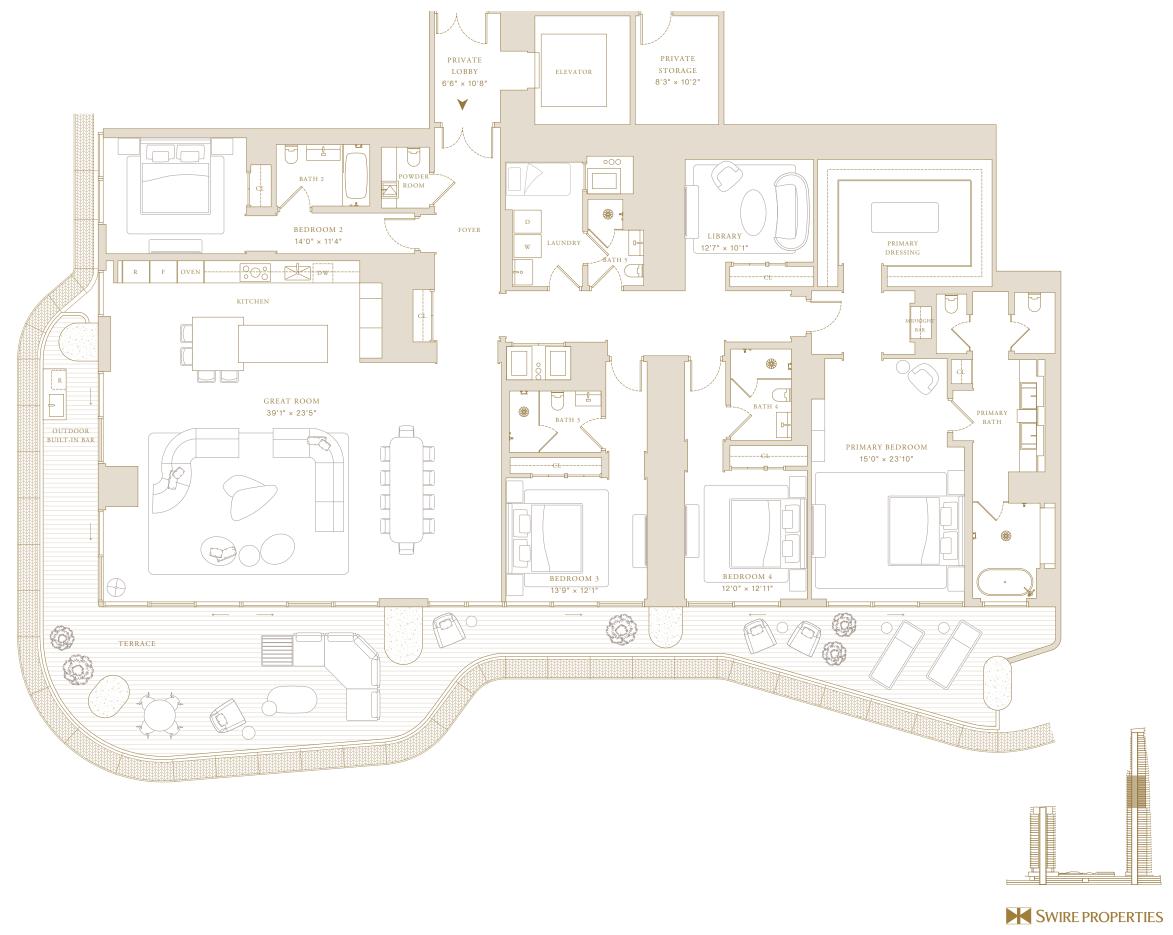

## Residence 01

Levels 33-46

4 Bedrooms + Library

5 Bathrooms

Powder Room

Indoor Area

4,352 SF (404 SM)

### Features

Private Elevator and Entry Foyer
Double Door Entry
Molteni Kitchens with Gaggenau appliances
Primary Closets Designed by Tristan Auer
Midnight Bar
Library
Laundry Room
En-suite Staff Quarters
Private Storage Adjacent to Residence
Expansive Terrace
Outdoor Built-in Bar