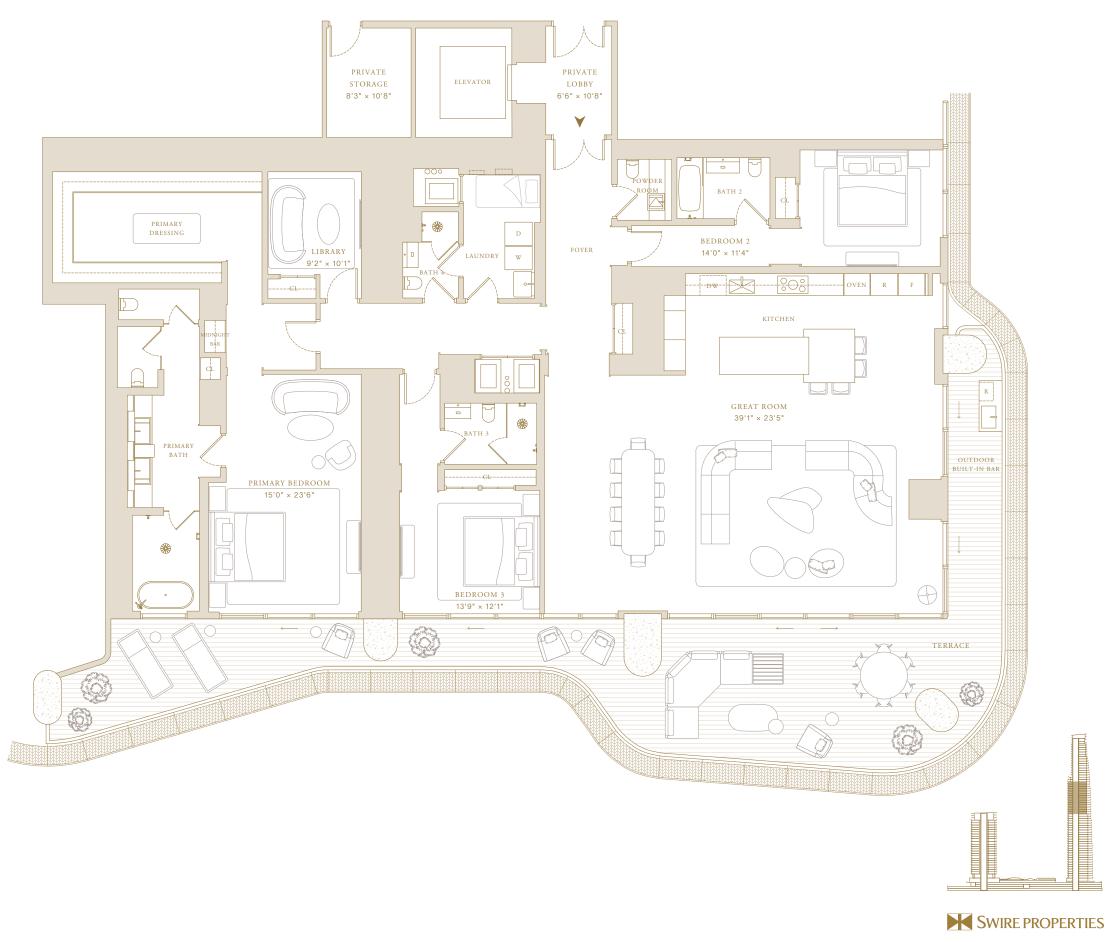

# Residence 03

Levels 5-31

3 Bedrooms + Library

4 Bathrooms

Powder Room

Indoor Area

3,064 SF (285 SM)

### Features

Private Elevator and Entry Foyer
Double Door Entry
Molteni Kitchens with Gaggenau Appliances
Primary Closets Designed by Tristan Auer
Midnight Bar
Library
Laundry Room
En-suite Staff Quarters
Private Storage Adjacent to Residence
Expansive Terrace
Outdoor Built-in Bar