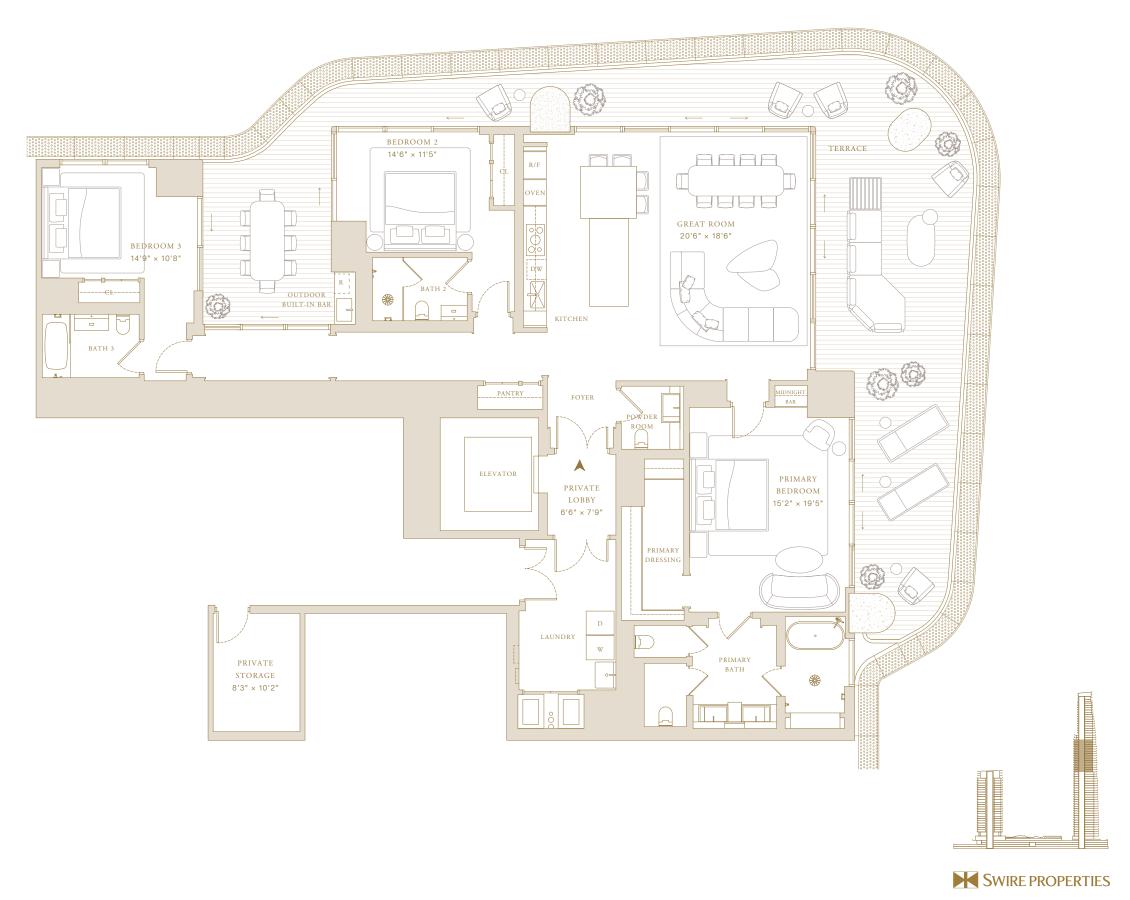

# Residence 03

Levels 5-31

3 Bedrooms + Library

4 Bathrooms

Powder Room

Indoor Area

3,064 SF (285 SM)

### Features

Private Elevator and Entry Foyer
Double Door Entry
Molteni Kitchens with Gaggenau Appliances
Primary Closets Designed by Tristan Auer
Midnight Bar
Library
Laundry Room
En-suite Staff Quarters
Private Storage Adjacent to Residence
Expansive Terrace
Outdoor Built-in Bar