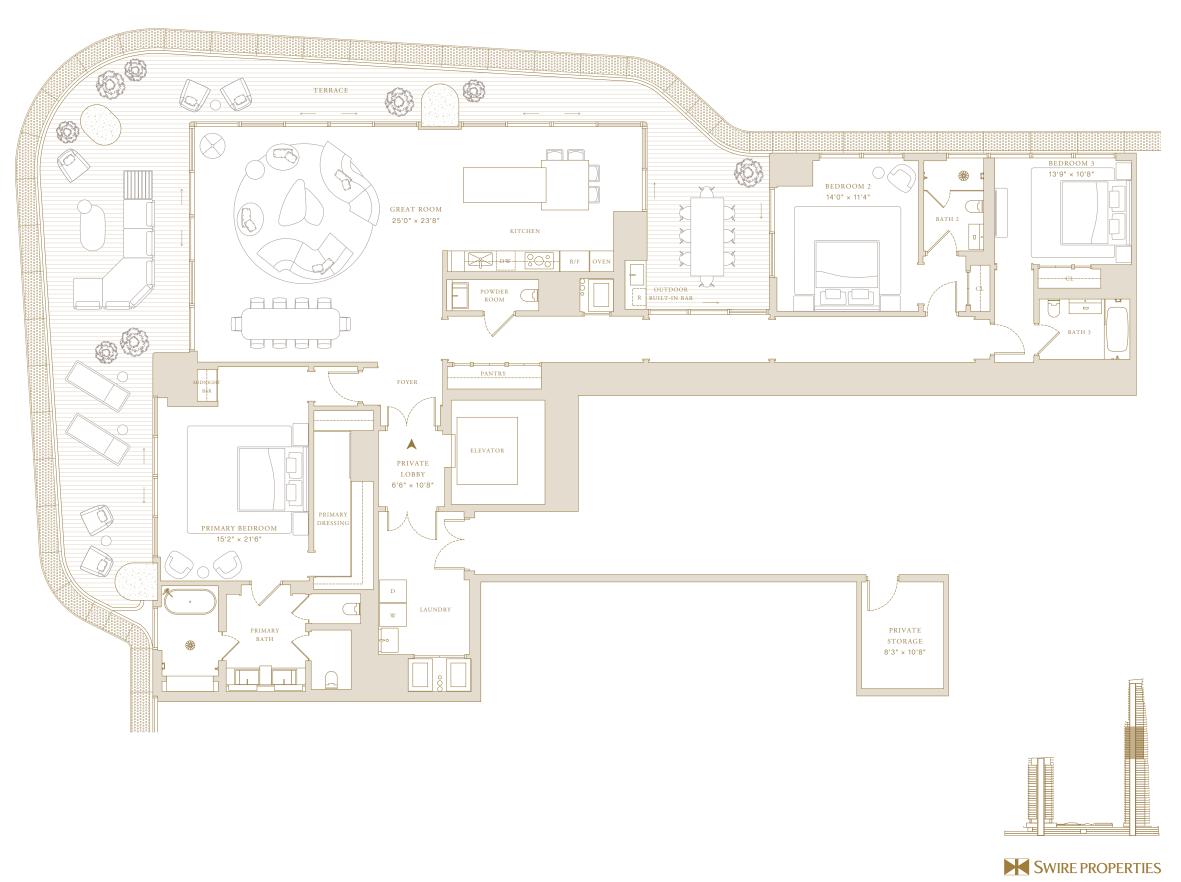

## Residence 01

Levels 33-46

4 Bedrooms + Library

5 Bathrooms

Powder Room

Indoor Area

4,352 SF (404 SM)

### Features

Private Elevator and Entry Foyer
Double Door Entry
Molteni Kitchens with Gaggenau appliances
Primary Closets Designed by Tristan Auer
Midnight Bar
Library
Laundry Room
En-suite Staff Quarters
Private Storage Adjacent to Residence
Expansive Terrace
Outdoor Built-in Bar