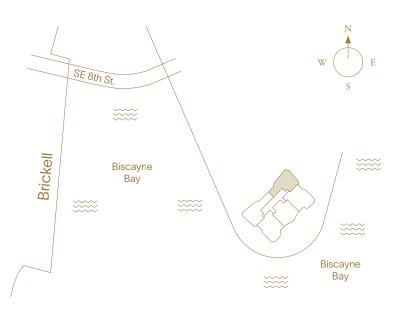

## Residence 01

Levels 5-31

3 Bedrooms

3 Bathrooms

Powder Room

## Residence 02

Levels 5-31

3 Bedrooms

3 Bathrooms

Powder Room

# Residence 03

Levels 5-31

3 Bedrooms + Library

4 Bathrooms

Powder Room

Indoor Area

3,064 SF (285 SM)

## Residence 04

Levels 5-31

2 Bedrooms

2 Bathrooms

Powder Room

# Residence 05

Levels 5-31

3 Bedrooms

2 Bathrooms

Powder Room

Indoor Area

2,826 SF (263 SM)