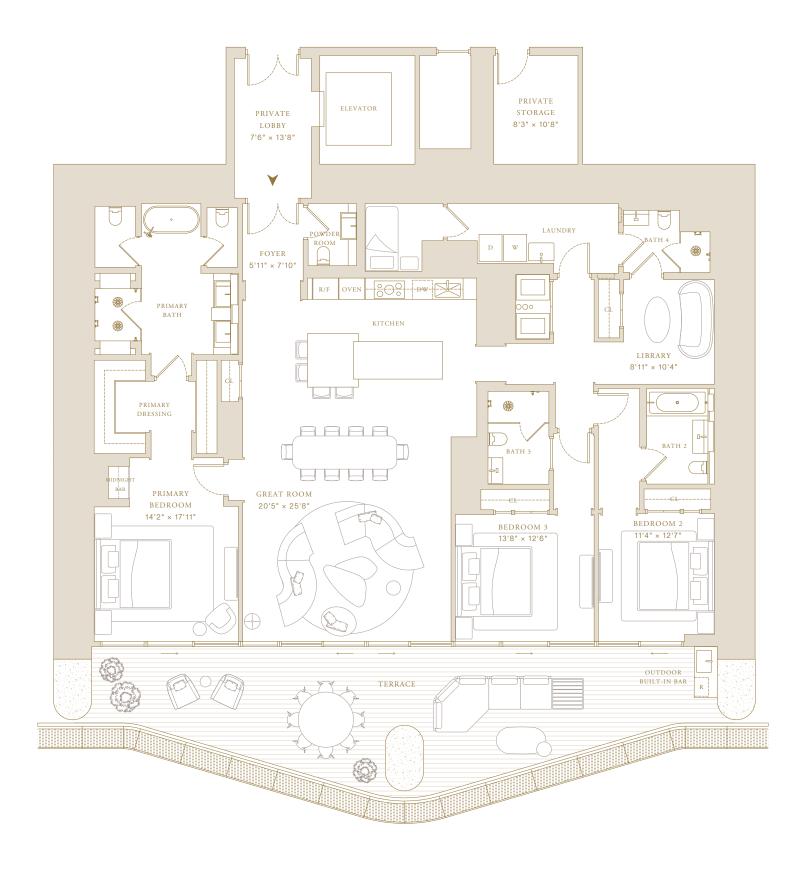

## Residence 01

Levels 33-46

4 Bedrooms + Library

5 Bathrooms

Powder Room

Indoor Area

4,352 SF (404 SM)

### Features

Private Elevator and Entry Foyer
Double Door Entry
Molteni Kitchens with Gaggenau appliances
Primary Closets Designed by Tristan Auer
Midnight Bar
Library
Laundry Room
En-suite Staff Quarters
Private Storage Adjacent to Residence
Expansive Terrace
Outdoor Built-in Bar