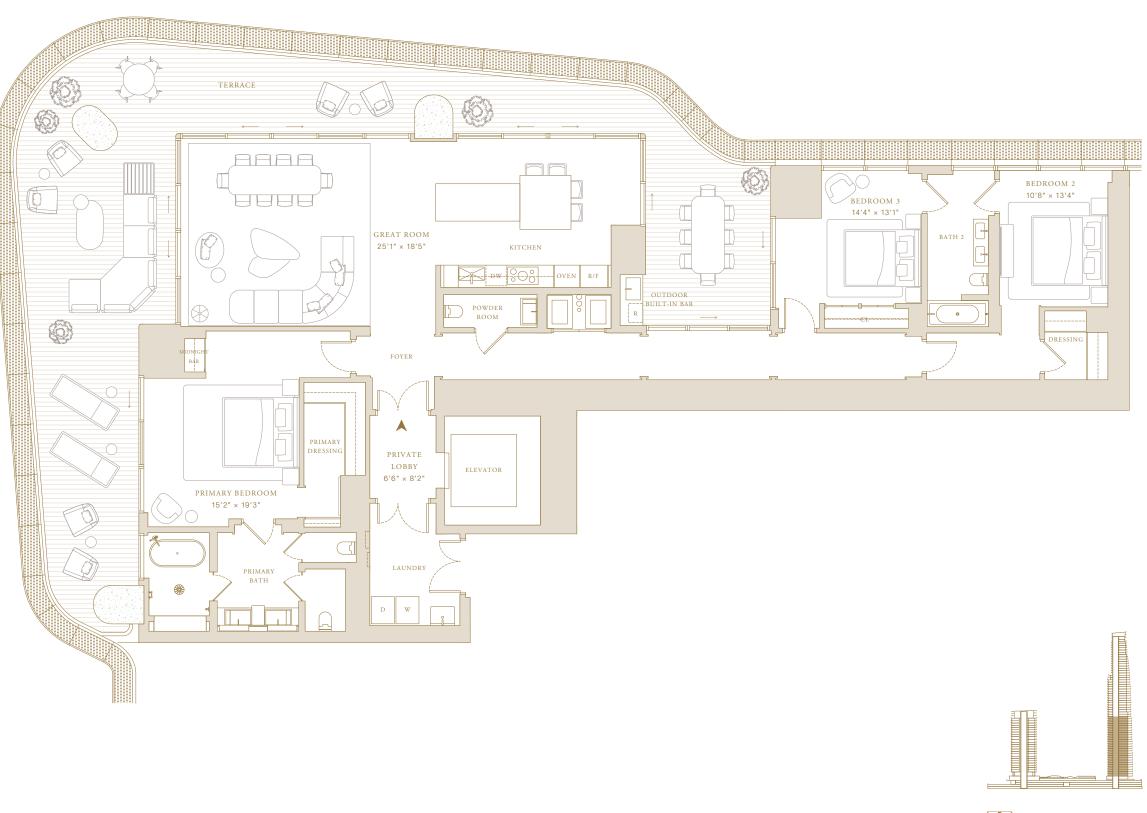

# Residence 03

Levels 5-31

3 Bedrooms + Library

4 Bathrooms

Powder Room

Indoor Area

3,064 SF (285 SM)

### Features

Private Elevator and Entry Foyer
Double Door Entry
Molteni Kitchens with Gaggenau Appliances
Primary Closets Designed by Tristan Auer
Midnight Bar
Library
Laundry Room
En-suite Staff Quarters
Private Storage Adjacent to Residence
Expansive Terrace
Outdoor Built-in Bar